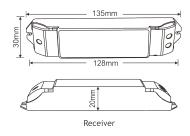

## 2. Product Size:

#### CV Receiver:

Model: M3-3A Input Voltage: 12~24Vdc

Current Load: 3A×3CH Max. 9A Max Output Power: Max. 108W @ 12V

Max. 216W @ 24V

Protection: Short Circuit / Over Current

 $\begin{tabular}{lll} Working Temp.: & -30^{\circ}C{\sim}55^{\circ}C \\ Weight(N.W.): & 47g \\ \end{tabular}$ 