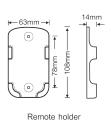

# LT<sub>series</sub> LED controller

# M1/M2/M6

R



#### 1. Parameter:

#### Remote:

Model: M1/M2/M6

Working Voltage: 3Vdc (Cr2032 Button Battery)

Working Frequency: 433.92 MHZ
Remote Distance: 30m
Working Temp.: -30°C~55°C
Weight(N.W.): 42g

#### CV Receiver:

Model: M3-3A Input Voltage: 12~24Vdc

Current Load: 3A×3CH Max. 9A Max Output Power: Max. 108W @ 12V

Max. 216W @ 24V

Protection: Short Circuit / Over Current

 $\begin{tabular}{lll} Working Temp.: & -30^{\circ}C{\sim}55^{\circ}C \\ Weight(N.W.): & 47g \\ \end{tabular}$ 







Skylighting offers 3 types of LT series LED controllers. M1/M2/M6

## 2. Product Size:









## 3. Way To Operate The Remote:

M1/M2/M6 sleep mode: when the Remoter unattended operation over 30s, it can automatically enter standby mode to extend battery life. press any of these four keys to continue.