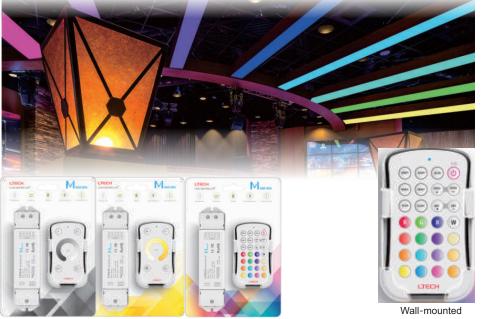

# M1/M2/M6

R

Skylighting offers 3 types of LT series LED controllers. M1/M2/M6

#### Remote:

Model: M1/M2/M6

Working Voltage: 3Vdc (Cr2032 Button Battery)

Working Frequency: 433.92 MHZ
Remote Distance: 30m
Working Temp.: -30°C~55°C
Weight(N.W.): 42g