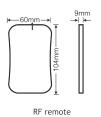

## 2. Product Size:

#### Remote:

Model: M1/M2/M6

Working Voltage: 3Vdc (Cr2032 Button Battery)

Working Frequency: 433.92 MHZ
Remote Distance: 30m
Working Temp.: -30°C~55°C
Weight(N.W.): 42g