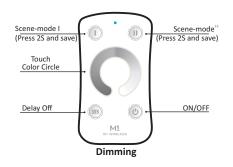

## 3. Way To Operate The Remote:

M1/M2/M6 sleep mode: when the Remoter unattended operation over 30s, it can automatically enter standby mode to extend battery life. press any of these four keys to continue.