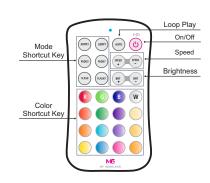

## 3. Way To Operate The Remote:

M1/M2/M6 sleep mode: when the Remoter unattended operation over 30s, it can automatically enter standby mode to extend battery life. press any of these four keys to continue.