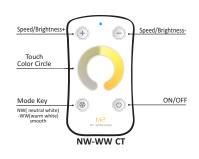

## 3. Way To Operate The Remote:

M1/M2/M6 sleep mode: when the Remoter unattended operation over 30s, it can automatically enter standby mode to extend battery life. press any of these four keys to continue.